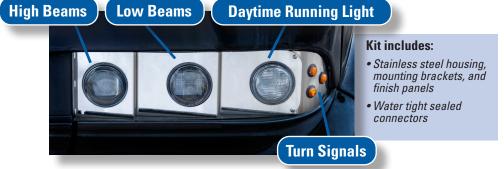

## LED Headlight Replacement Kit for MCI E/J Coach (1998 through 2011)

INFORMATION SHEET

Improved "new look" replaces obsolete halogen headlights extending the life of the coach with brighter, longer-lasting LEDs that improve drivers visibility with a brighter, whiter, larger illuminated road area.

## **FEATURES**

- Projector headlights with LED integrated unit
- LED turn signal lamps
- Polycarbonate lenses, stainless steel housing and finish
- Less than 1 amp draw per headlamp (approximately 5-6 amp draw total vs. 40-50 amp draw with previous halogen configuration)
- Lamps can be replaced individually