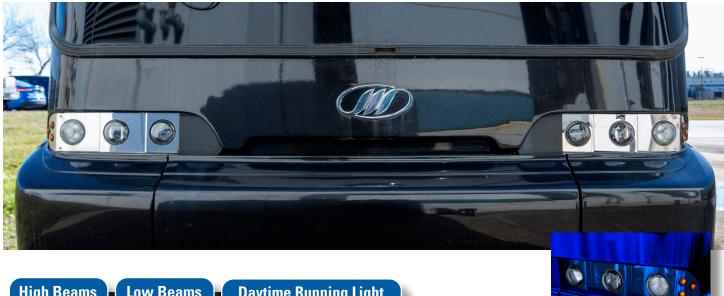

## LED Headlight Replacement Kit for MCI E/J Coach (1998 through 2011)

INFORMATION SHEET

Improved "new look" replaces obsolete halogen headlights extending the life of the coach with brighter, longer-lasting LEDs that improve drivers visibility with a brighter, whiter, larger illuminated road area.

## **FEATURES**

- Projector headlights with LED integrated unit
- LED turn signal lamps
- Polycarbonate lenses, stainless steel housing and finish
- Less than 1 amp draw per headlamp (approximately 5-6 amp draw total vs. 40-50 amp draw with previous halogen configuration)
- Lamps can be replaced individually